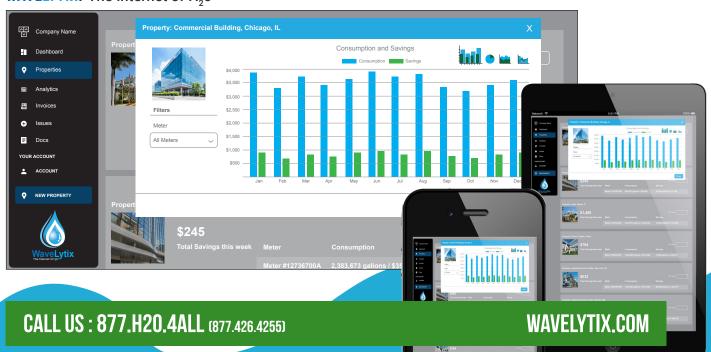

#### **WAVELYTIX:** The Internet of $H_2^0$

## WAVELYTIX: The Internet of H<sub>2</sub>0

WaveLytix Internet of  $H_20$  uses Artificial Intelligence (AI) to monitor, analyze, predict and detect water leaks real-time and 24-7 to lower water utility costs and improve water efficiency.

#### Real-Time Monitoring

- 24-7 water monitoring
- Access water data securely from anywhere
- Real-time alerts for high water consumption and leaks

#### Water Analytics to Minimize Water Waste

- Analyze water usage patterns hourly, daily, weekly, monthly, yearly to minimize water waste
- Compare water usage consumption across locations